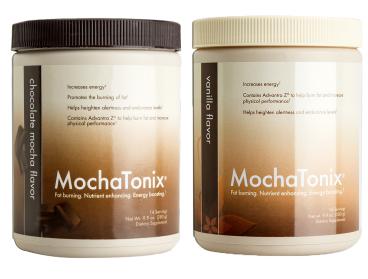

#### HAZELNUT DREAM

Serve hot or over ice.

1 packet of Café 6–8 oz of hot water 1 tsp MochaTonix<sup>®</sup> – Chocolate Mocha A splash of hazelnut milk (Hazelnut milk can be purchased in Tetra Pak<sup>®</sup> cartons in the organic section of

### MOCHA SHAKE

packet of Café
tsp of your favorite MochaTonix
Two scoops of your favorite Nutrition Shake
oz water

Mix or blend. Serve hot or cold.

### SHOT IN THE DARK CAPPUCCINO

1 packet of Café 6 oz hot water 2–4 oz warmed or steamed milk of choice (almond, rice, etc.) 1 tsp MochaTonix – Cappuccino

### PRODUCTS FEATURED IN CAFÉ RECIPES

Café, MochaTonix, Pure Collagen+, NutriClean® Advanced Fiber Powder with Stevia and Nutrition Shake – Chocolate or Vanilla