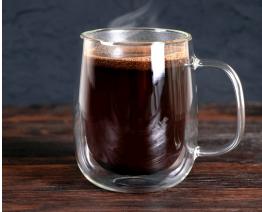

#### HAZELNUT DREAM

Serve hot or over ice.

1 packet of Café 6–8 oz of hot water 1 tsp MochaTonix<sup>®</sup> – Chocolate Mocha A splash of hazelnut milk (Hazelnut milk can be purchased in Tetra Pak<sup>®</sup> cartons in the organic section of

most grocery stores, usually next to the Tetra Pak almond milk.)

### SHOT IN THE DARK CAPPUCCINO

1 packet of Café 6 oz hot water 2–4 oz warmed or steamed milk of choice (almond, rice, etc.) 1 tsp MochaTonix – Cappuccino