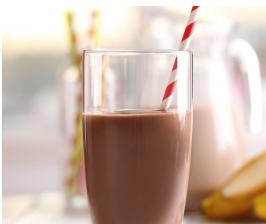

### MOCHA SHAKE

packet of Café
tsp of your favorite MochaTonix
Two scoops of your favorite Nutrition Shake
oz water

Mix or blend. Serve hot or cold.

#### CHRISTMAS IN A MUG

1 packet of Café 1 scoop Nutrition Shake – Chocolate or Vanilla 2 Tbsp Nestle® Coffee mate Peppermint Mocha creamer 10 oz hot water

Serve hot or over ice.

Mix well.