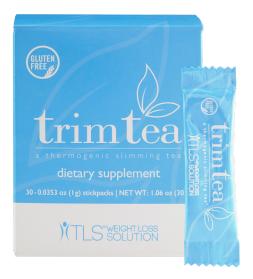

### Tea Recipes

For each drink, use one packet of Tea

### ICED STRAWBERRY TEA

1 packet Tea 1 scoop Pure Collagen+ 1 packet Ultimate Aloe® Powder – Strawberry Kiwi 1 scoop Daily Greens powder (optional) 15 oz water

ARNIE PALMER 1 packet Tea 1 packet Isotonix® Digestive Enzymes A squeeze of fresh lemon 10–15 oz water

### SUMMER SWEET TEA AND GREENS

1 packet Tea 1 scoop NutriClean® Advanced Fiber Powder with Stevia 1 scoop Daily Greens powder 15 oz water

#### HOT LEMON DROP TEA

1 packet Tea 6–10 oz hot water Fresh lemon juice to taste

Optional: Add Stevia

Serve over lots of ice.

### PRODUCTS FEATURED IN TEA RECIPES

Tea, Pure Collagen+, NutriClean® Advanced Fiber Powder with Stevia, Ultimate Aloe® Powder – Strawberry Kiwi, Daily Greens powder and Isotonix® Digestive Enzymes