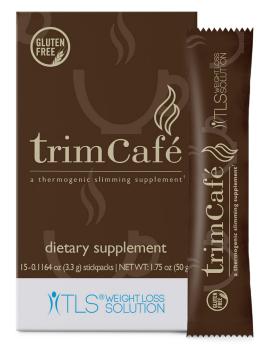

## Cafe Recipes

For each drink, use one packet of Cafe

#### HAZELNUT DREAM

Serve hot or over ice.

1 packet of Café 6–8 oz of hot water 1 tsp MochaTonix<sup>®</sup> – Chocolate Mocha A splash of hazelnut milk (Hazelnut milk can be purchased in Tetra Pak<sup>®</sup> cartons in the organic section of

### MOCHA SHAKE

packet of Café
tsp of your favorite MochaTonix
Two scoops of your favorite Nutrition Shake
oz water

Mix or blend. Serve hot or cold.

### SHOT IN THE DARK CAPPUCCINO

1 packet of Café 6 oz hot water 2–4 oz warmed or steamed milk of choice (almond, rice, etc.) 1 tsp MochaTonix – Cappuccino

#### CHRISTMAS IN A MUG

1 packet of Café 1 scoop Nutrition Shake – Chocolate or Vanilla 2 Tbsp Nestle® Coffee mate Peppermint Mocha creamer 10 oz hot water

Serve hot or over ice.

Mix well.

### Cafe Recipes

For each drink, use one packet of Cafe

### PRODUCTS FEATURED IN CAFÉ RECIPES

Café, MochaTonix, Pure Collagen+, NutriClean® Advanced Fiber Powder with Stevia and Nutrition Shake – Chocolate or Vanilla