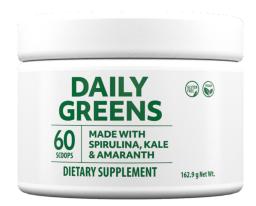

### SUMMER SWEET TEA AND GREENS

1 packet Tea 1 scoop NutriClean® Advanced Fiber Powder with Stevia 1 scoop Daily Greens powder 15 oz water

### PRODUCTS FEATURED IN TEA RECIPES

Tea, Pure Collagen+, NutriClean® Advanced Fiber Powder with Stevia, Ultimate Aloe® Powder – Strawberry Kiwi, Daily Greens powder and Isotonix® Digestive Enzymes